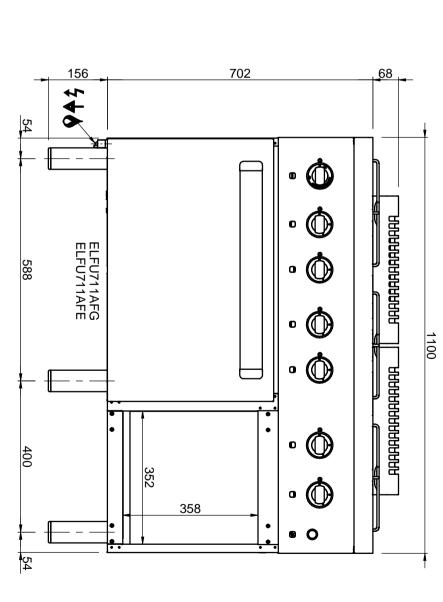

#### **TECHNICAL DATA:**

| External dimensions - WxDxH (mm) | 1100x718x850 |
|----------------------------------|--------------|
| Nr. Burners 3,5 kW               | 3            |
| Nr. Burners 6 kW                 | 3            |
| Gas oven (kW)                    | 6            |
| Total power (kW)                 | 34,5         |

#### **ADDITIONAL TECHNICAL DATA:**

| Oven dimensions - WxDxH (mm) | 560x630x300     |
|------------------------------|-----------------|
| Weight (kg)                  | 120             |
| Volume (m3)                  | 1,1             |
| Supply                       | 230V 1N 50/60Hz |

The watertight pressed worktop is in 1mm AISI 304 stainless steel with drawn edges allows an efficient burning and prevents liquid overflowing, ensuring easier cleaning operations. The removable burners in enameled cast iron of 3,5 and 6 kW have self-stabilizing flame, to cook safely and for simpler maintenance. Electric ignition. The stainless steel pan support are dishwasher-size (cast iron pan support are available on request). Versions with oven (static GN 2/1, ventilated GN1/1): stainless steel double-wall cooking chamber with enameled bottom, stainless steel double-wall door with insulating casing. The gas oven has 6 kW burner with selfstabilizing flame; thermostatic temperature control with safety valve and thermocouple. The electric oven has 5,3 kW (static) or 2,6 kW (ventilated) stainless steel armoured heating elements placed on the bottom and on the top of the cooking chamber; thermostatic temperature control with separate bottom/top temperature control for maximum cooking flexibility. Removable bottom to facilitate cleaning the area underneath the machines. Rear technical compartment to facilitate connection to utilities.