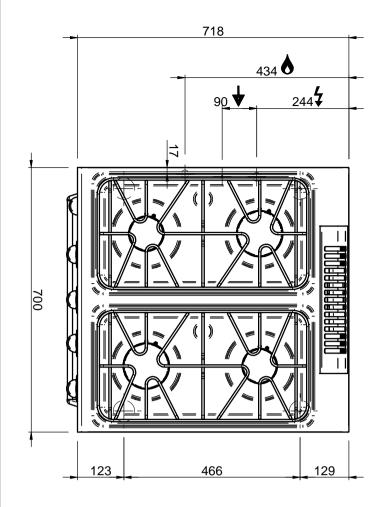

#### **TECHNICAL DATA:**

| External dimensions - WxDxH (mm) | 1100x718x850 |
|----------------------------------|--------------|
| Nr. Burners 3,5 kW               | 3            |
| Nr. Burners 6 kW                 | 3            |
| Gas oven (kW)                    | 6            |
| Total power (kW)                 | 34,5         |

#### **ADDITIONAL TECHNICAL DATA:**

| Oven dimensions - WxDxH (mm) | 560x630x300     |
|------------------------------|-----------------|
| Weight (kg)                  | 120             |
| Volume (m3)                  | 1,1             |
| Supply                       | 230V 1N 50/60Hz |