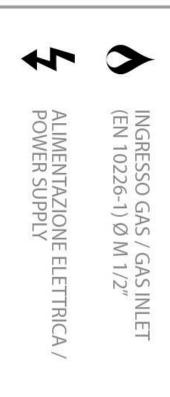

pan support are dishwasher-size (cast iron pan support are available on request). Versions with oven (static GN 2/1, ventilated GN1/1): stainless steel double-wall cooking chamber with enameled bottom, stainless steel double-wall door with insulating casing. The gas oven has 6 kW burner with selfstabilizing flame; thermostatic temperature control with safety valve and thermocouple. The electric oven has 5,3 kW (static) or 2,6 kW (ventilated) stainless steel armoured heating elements placed on the bottom and on the top of the cooking chamber; thermostatic temperature control with separate bottom/top temperature control for maximum cooking flexibility. Removable bottom to facilitate cleaning the area underneath the machines. Rear technical compartment to facilitate connection to utilities.







## 434 <u>244</u> 17 1100 123 466 129



# LEGENDA SIMBOLI / LEGEND



WATER / OILS DRAIN

SCARICO ACQUA / OLII

INGRESSO ACQUA / WATER INLET Ø M 1/2"



EQUIPOTENTIAL ATTACCO EQUIPOTENZIALE /

FEET ADJUSTMENT (h 0/+50) REGOLAZIONE PIEDINI / TOP VERSION (h 0/+5)